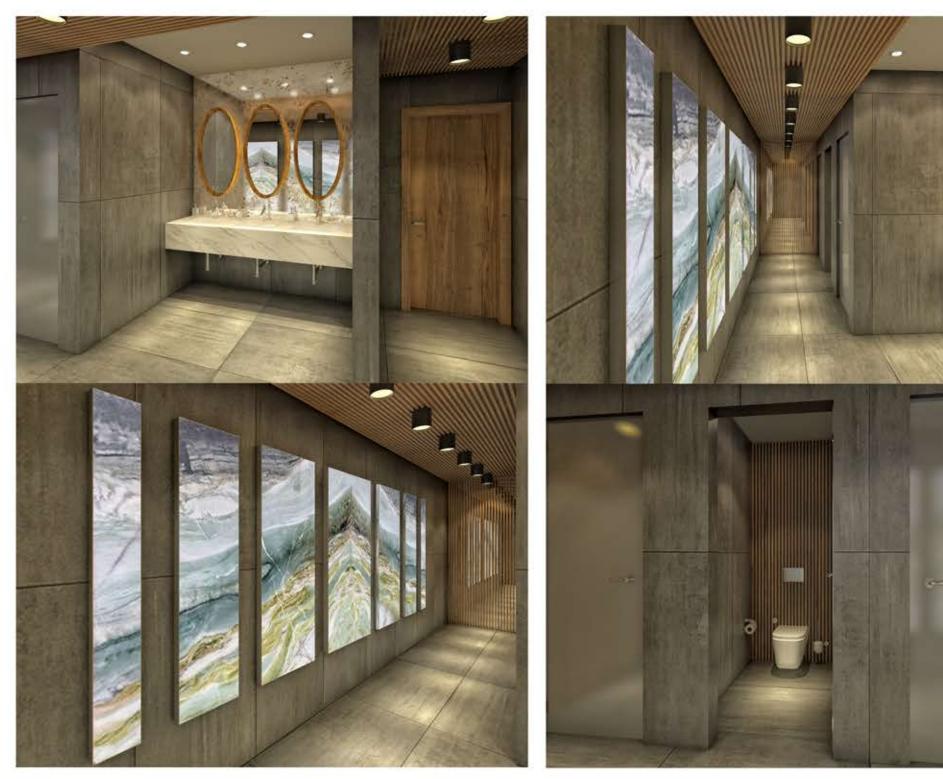

n journey in time. A design that reflects the embracement of mother nature with its calm, soft and fresh ambience. And a project that keeps the diversity of Kenya alive within, due to its' habitat scenario which are all privatized and still exists together in a harmony.















# LOBBY



# LOBBY



# LOBBY







# COMMON AREAS - GROUND FLOOR

ASCOTT SOMERSET ROSE ID PRESENTATION - Solis Design



















# TEA ROOM



# TEA ROOM





# TEA ROOM



# COMMON AREAS - GROUND FLOOR

ASCOTT SOMERSET ROSE ID PRESENTATION - Solis Design









#### COMMONAREAS ASCOTT SOMERSET ROSE ID PRESENTATION - Solis Design











# COMMON AREAS - GROUND FLOOR





# **RESIDENTS' LOUNGE**



# **RESIDENTS' LOUNGE**





# **RESIDENTS' LOUNGE**









# **PUBLIC RESTROOMS - OPTION 1**





# **PUBLIC RESTROOMS - OPTION 2**







# COMMON AREAS - FIRST FLOOR

ASCOTT SOMERSET ROSE ID PRESENTATION - Solis Design

























# COMMON AREAS - FIFTH FLOOR

ASCOTT SOMERSET ROSE ID PRESENTATION - Solis Design



















# COMMON AREAS - FIFTH FLOOR















# KIDS ROOM



# **KIDS ROOM**

# COMMON AREAS - FIFTH FLOOR

















# PUBLIC RESTROOMS & LOCKERS & SPA



# COMMON AREAS - FIFTH FLOOR

















# GYM



# GYM

# COMMON AREAS - ALL FLOORS









# FLOOR CORRIDORS & ELEVATOR HALLS



# FLOOR CORRIDORS & ELEVATOR HALLS













# **TYPICAL LIVING ROOM & KITCHEN**















# ASCOTT SOMERSET ROSE ID PRESENTATION

NAIROBI - KENYA



# SOLIS DESIGN