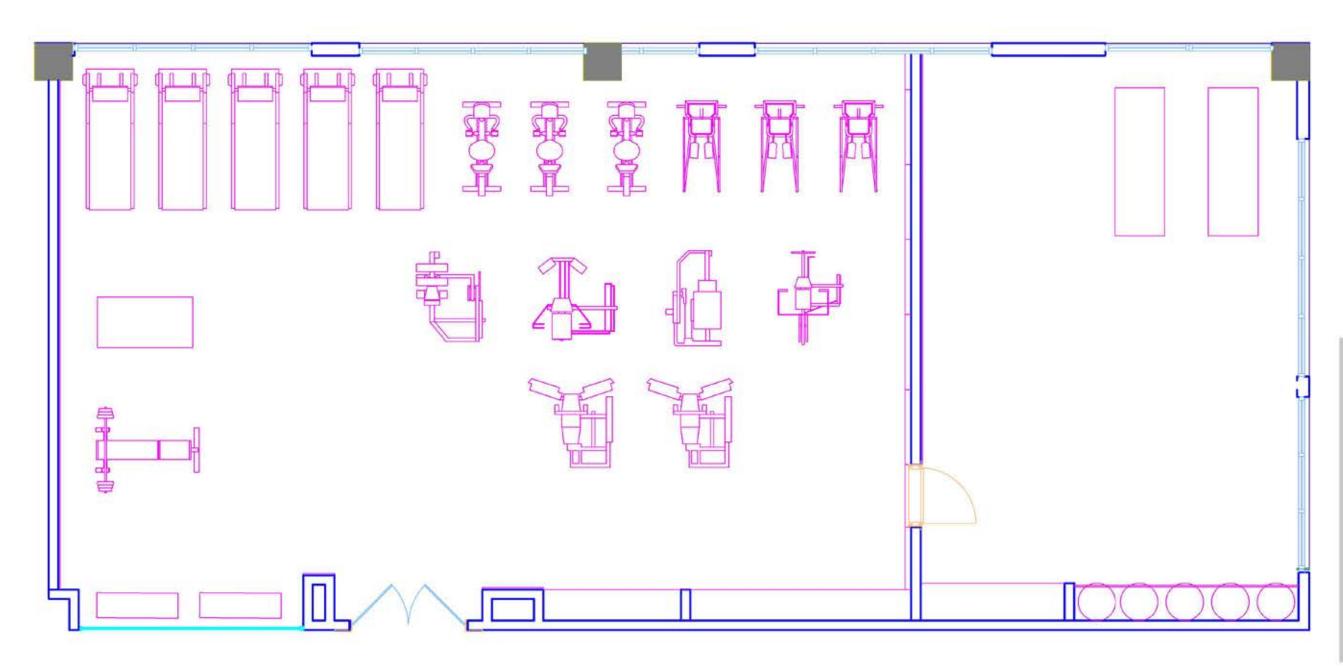

# TEA ROOM



# COMMON AREAS - GROUND FLOOR

ASCOTT SOMERSET ROSE ID PRESENTATION - Solis Design









#### COMMONAREAS ASCOTT SOMERSET ROSE ID PRESENTATION - Solis Design











# COMMON AREAS - GROUND FLOOR





# **RESIDENTS' LOUNGE**



# **RESIDENTS' LOUNGE**





# **RESIDENTS' LOUNGE**









# **PUBLIC RESTROOMS - OPTION 1**





# **PUBLIC RESTROOMS - OPTION 2**







# COMMON AREAS - FIRST FLOOR

ASCOTT SOMERSET ROSE ID PRESENTATION - Solis Design

























# COMMON AREAS - FIFTH FLOOR

ASCOTT SOMERSET ROSE ID PRESENTATION - Solis Design



















# COMMON AREAS - FIFTH FLOOR















# KIDS ROOM



# **KIDS ROOM**

# COMMON AREAS - FIFTH FLOOR

















# PUBLIC RESTROOMS & LOCKERS & SPA



# COMMON AREAS - FIFTH FLOOR

















# GYM



# GYM

# COMMON AREAS - ALL FLOORS









# FLOOR CORRIDORS & ELEVATOR HALLS



# FLOOR CORRIDORS & ELEVATOR HALLS













# **TYPICAL LIVING ROOM & KITCHEN**















# ASCOTT SOMERSET ROSE ID PRESENTATION

NAIROBI - KENYA



# SOLIS DESIGN