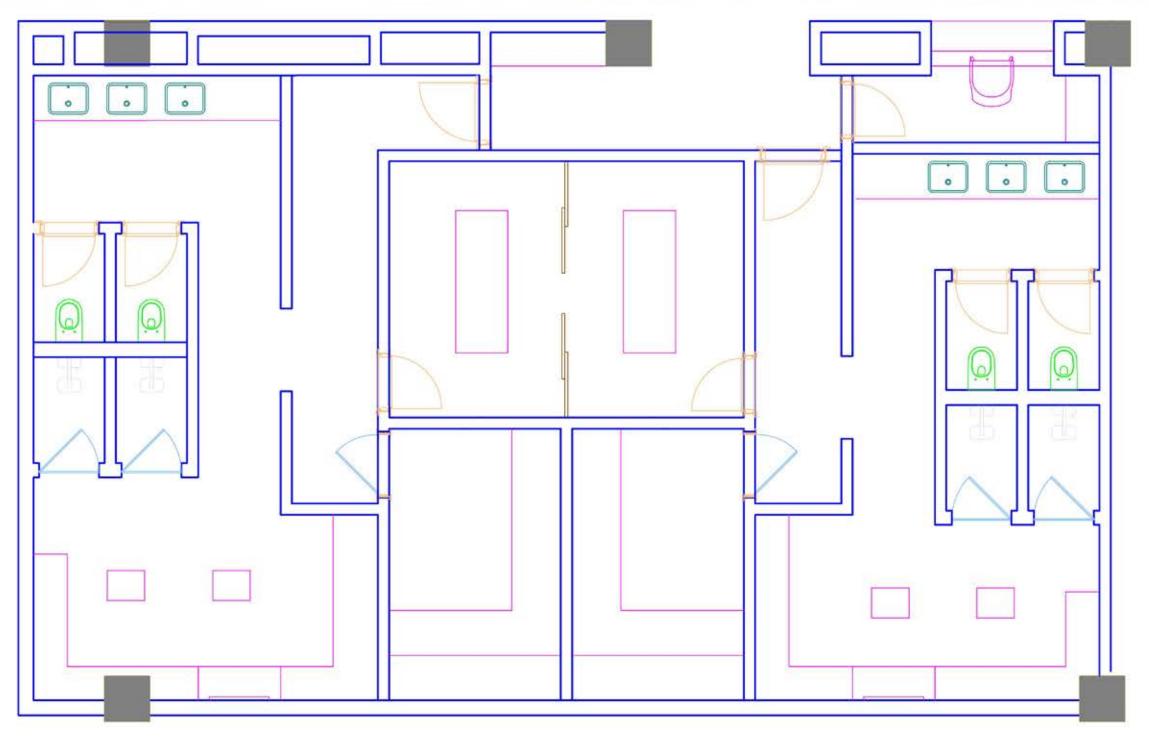

RSET ROSE ID PRESENTATION - Solis Design



















# TEA ROOM



# TEA ROOM





# TEA ROOM



# COMMON AREAS - GROUND FLOOR

ASCOTT SOMERSET ROSE ID PRESENTATION - Solis Design









#### COMMONAREAS ASCOTT SOMERSET ROSE ID PRESENTATION - Solis Design











# COMMON AREAS - GROUND FLOOR





# **RESIDENTS' LOUNGE**



# **RESIDENTS' LOUNGE**





# **RESIDENTS' LOUNGE**









# **PUBLIC RESTROOMS - OPTION 1**





# **PUBLIC RESTROOMS - OPTION 2**







# COMMON AREAS - FIRST FLOOR

ASCOTT SOMERSET ROSE ID PRESENTATION - Solis Design

























# COMMON AREAS - FIFTH FLOOR

ASCOTT SOMERSET ROSE ID PRESENTATION - Solis Design



















# COMMON AREAS - FIFTH FLOOR















# KIDS ROOM



# **KIDS ROOM**

# COMMON AREAS - FIFTH FLOOR

















# PUBLIC RESTROOMS & LOCKERS & SPA



# COMMON AREAS - FIFTH FLOOR

















# GYM



# GYM

# COMMON AREAS - ALL FLOORS









# FLOOR CORRIDORS & ELEVATOR HALLS



# FLOOR CORRIDORS & ELEVATOR HALLS













# **TYPICAL LIVING ROOM & KITCHEN**















# ASCOTT SOMERSET ROSE ID PRESENTATION

NAIROBI - KENYA



# SOLIS DESIGN