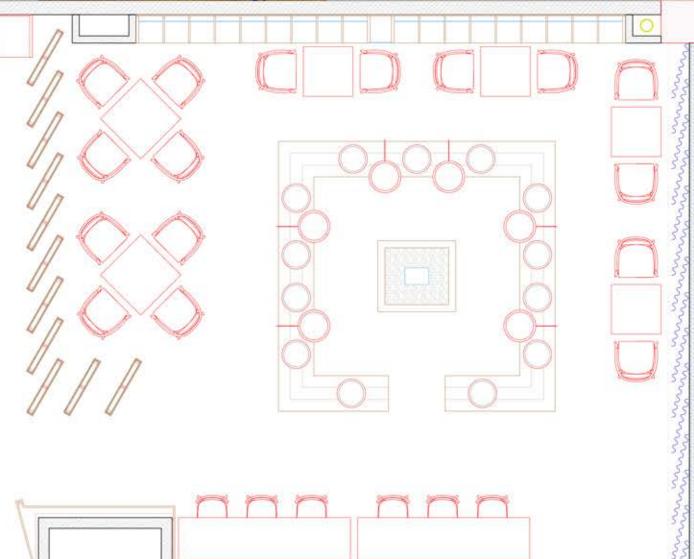

ID PRESENTATION - Solis Design



# **CRAFT WORK**



# HARMONY IN THE HOUSE

A project, that represents all about Kenya's characteristics in its own style. A survivor, who is able to stay alive in the wild nature due to its independence and courageous stance. An urbanite, due to its elegant and social quality.

Timeless and mysterious design adapts with the elements of Kenya's human journey in time. A design that reflects the embracement of mother nature with its calm, soft and fresh ambience. And a project that keeps the diversity of Kenya alive within, due to its' habitat scenario which are all privatized and still exists together in a harmony.















# LOBBY



# LOBBY



# LOBBY







# COMMON AREAS - GROUND FLOOR

ASCOTT SOMERSET ROSE ID PRESENTATION - Solis Design



















# TEA ROOM



# TEA ROOM





# TEA ROOM



# COMMON AREAS - GROUND FLOOR

ASCOTT SOMERSET ROSE ID PRESENTATION - Solis Design









#### COMMONAREAS ASCOTT SOMERSET ROSE ID PRESENTATION - Solis Design











# COMMON AREAS - GROUND FLOOR





# **RESIDENTS' LOUNGE**



# **RESIDENTS' LOUNGE**





# **RESIDENTS' LOUNGE**









# **PUBLIC RESTROOMS - OPTION 1**





# **PUBLIC RESTROOMS - OPTION 2**







# COMMON AREAS - FIRST FLOOR

ASCOTT SOMERSET ROSE ID PRESENTATION - Solis Design

























# COMMON AREAS - FIFTH FLOOR

ASCOTT SOMERSET ROSE ID PRESENTATION - Solis Design



















# COMMON AREAS - FIFTH FLOOR















# KIDS ROOM



# **KIDS ROOM**

# COMMON AREAS - FIFTH FLOOR

















# PUBLIC RESTROOMS & LOCKERS & SPA



#