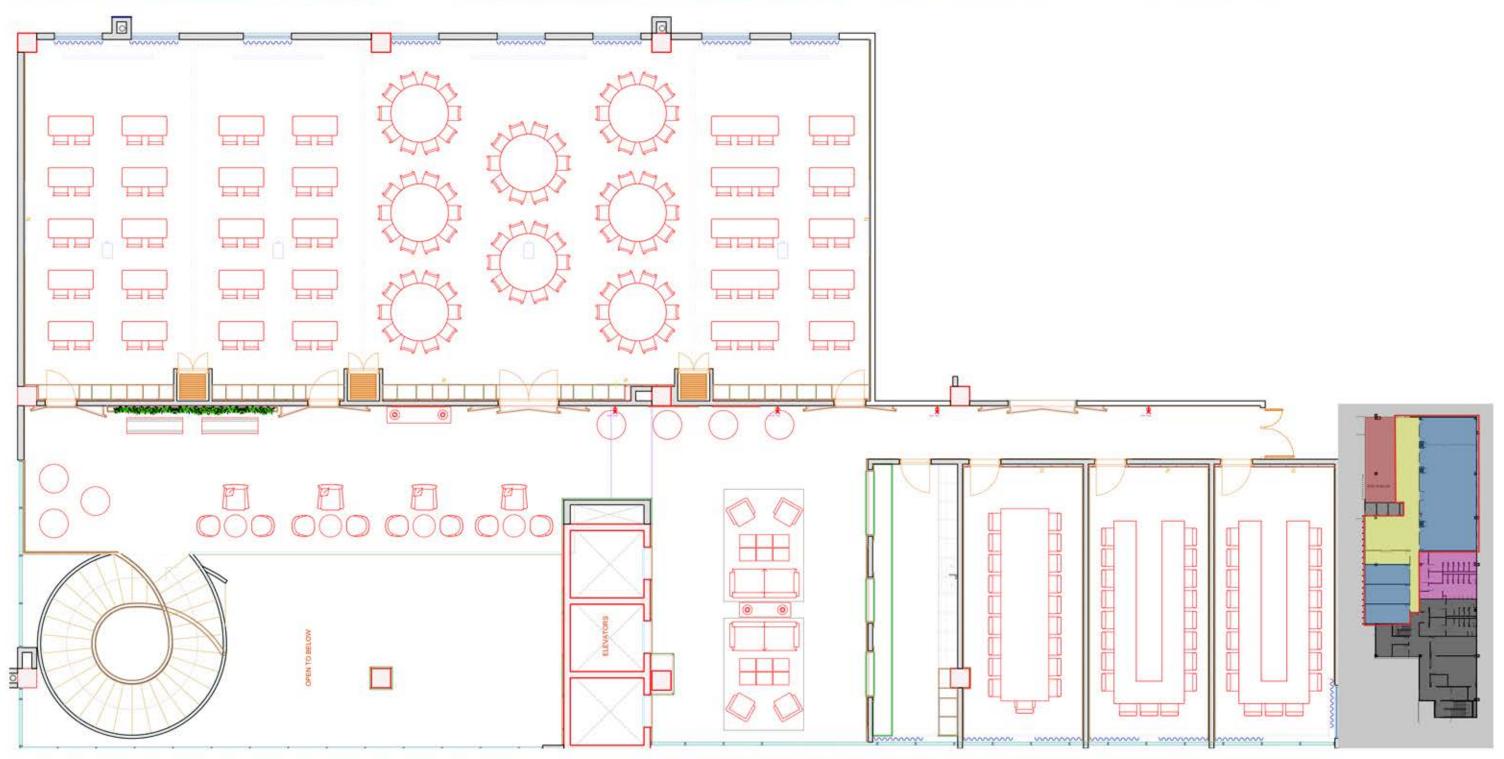

# COMMON AREAS - GROUND FLOOR

ASCOTT SOMERSET ROSE ID PRESENTATION - Solis Design