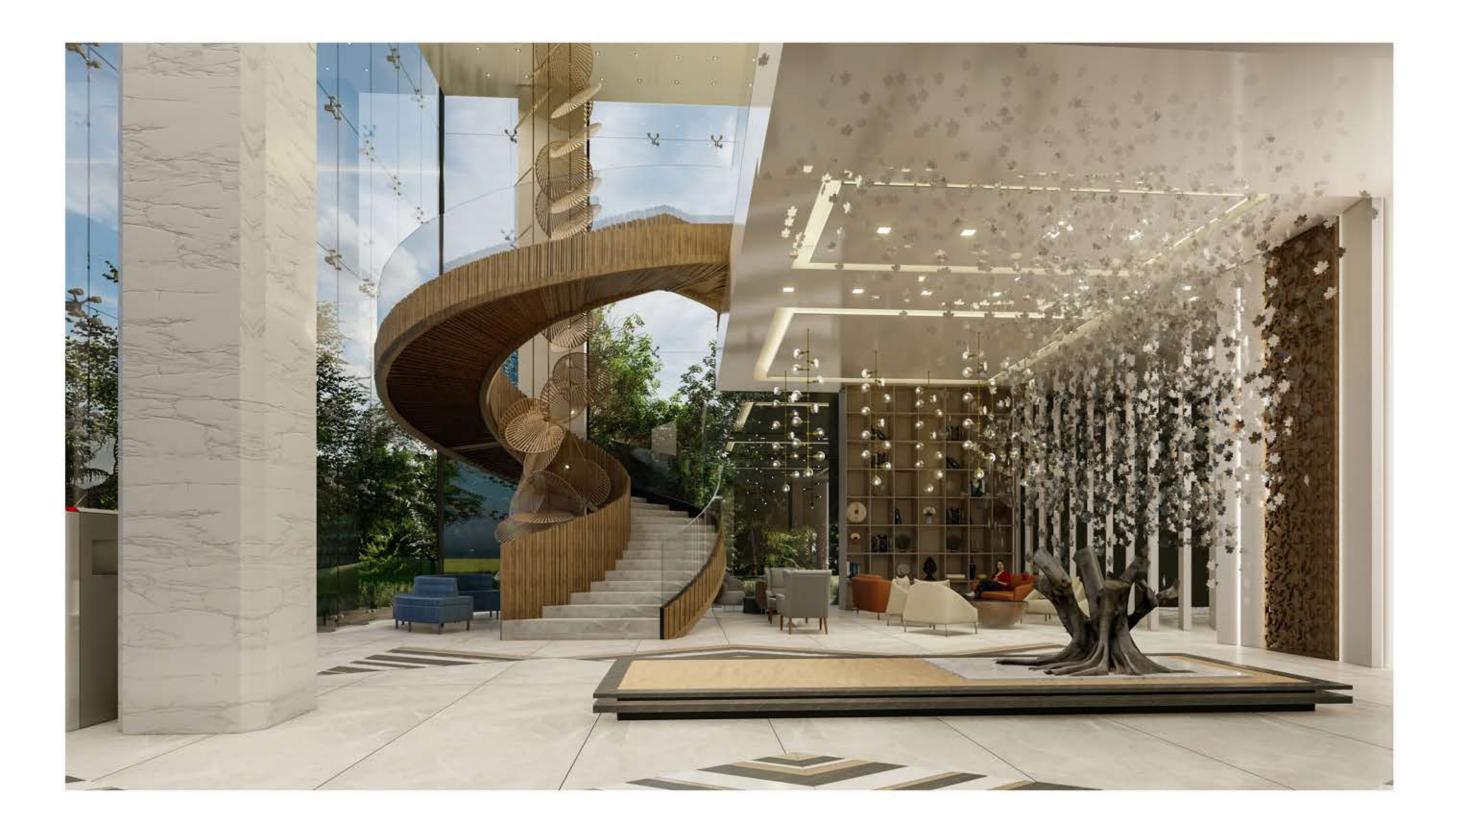

ASCOTT SOMERSET ROSE ID PRESENTATION - Solis Design

XX

X

NH HH









## INSPIRATIONAL IMAGES ASCOTT SOMERSET ROSE ID PRESENTATION - Solis Design



# **CRAFT WORK**



# HARMONY IN THE HOUSE

A project, that represents all about Kenya's characteristics in its own style. A survivor, who is able to stay alive in the wild nature due to its independence and courageous stance. An urbanite, due to its elegant and social quality.

Timeless and mysterious design adapts with the elements of Kenya's human journey in time. A design that reflects the embracement of mother nature with its calm, soft and fresh ambience. And a project that keeps the diversity of Kenya alive within, due to its' habitat scenario which are all privatized and still exists together in a harmony.















# LOBBY



# LOBBY



# LOBBY







# COMMON AREAS - GROUND FLOOR

ASCOTT SOMERSET ROSE ID PRESENTATION - Solis Design



















# TEA ROOM



# TEA ROOM





# TEA ROOM



# COMMON AREAS - GROUND FLOOR

ASCOTT SOMERSET ROSE ID PRESENTATION - Solis Design









#### COMMONAREAS ASCOTT SOMERSET ROSE ID PRESENTATION - Solis Design











# COMMON AREAS - GROUND FLOOR





# **RESIDENTS' LOUNGE**



# **RESIDENTS' LOUNGE**





# **RESIDENTS' LOUNGE**









# **PUBLIC RESTROOMS - OPTION 1**





# **PUBLIC RESTROOMS - OPTION 2**







# COMMON AREAS - FIRST FLOOR

ASCOTT SOMERSET ROSE ID PRESENTATION - Solis Design

























# COMMON AREAS - FIFTH FLOOR

ASCOTT SOMERSET ROSE ID PRESENTATION - Solis Design



















# COMMON AREAS - FIFTH FLOOR