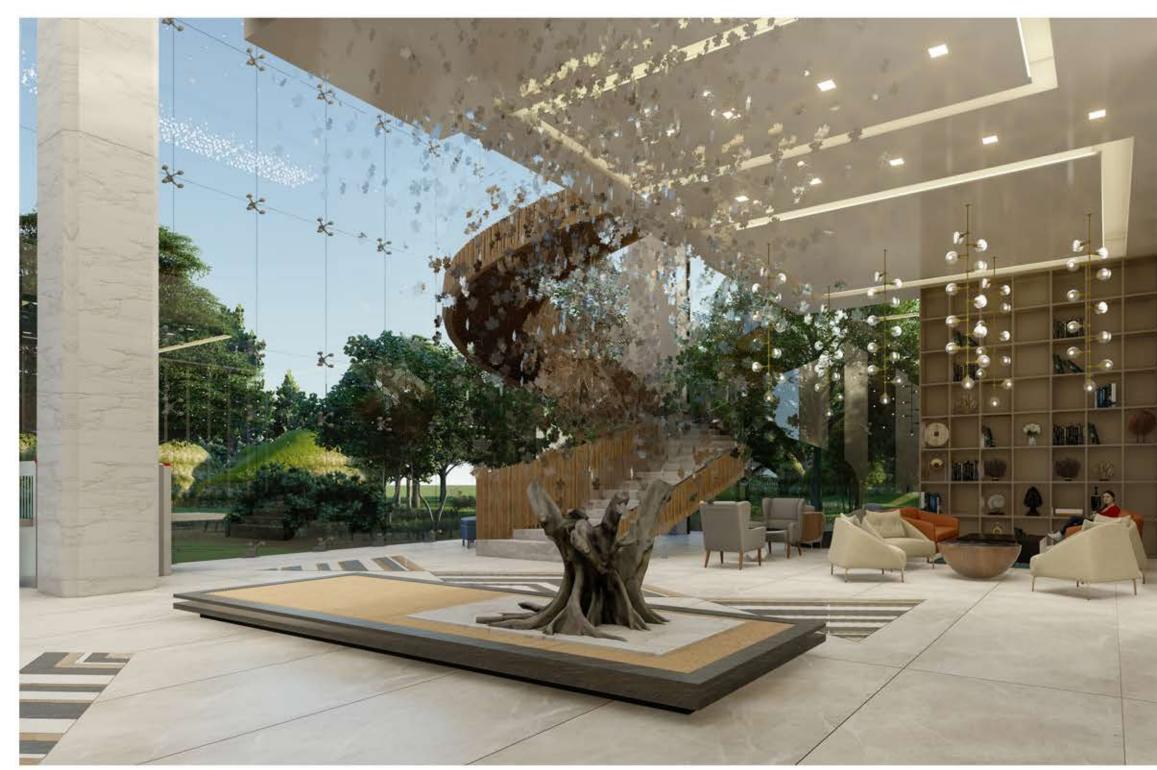

D PRESENTATION - Solis Design

XX

X

NH HH









## INSPIRATIONAL IMAGES ASCOTT SOMERSET ROSE ID PRESENTATION - Solis Design



# **CRAFT WORK**



# HARMONY IN THE HOUSE

A project, that represents all about Kenya's characteristics in its own style. A survivor, who is able to stay alive in the wild nature due to its independence and courageous stance. An urbanite, due to its elegant and social quality.

Timeless and mysterious design adapts with the elements of Kenya's human journey in time. A design that reflects the embracement of mother nature with its calm, soft and fresh ambience. And a project that keeps the diversity of Kenya alive within, due to its' habitat scenario which are all privatized and still exists together in a harmony.















# LOBBY



# LOBBY



# LOBBY







# COMMON AREAS - GROUND FLOOR

ASCOTT SOMERSET ROSE ID PRESENTATION - Solis Design



















# TEA ROOM



# TEA ROOM





# TEA ROOM



# COMMON AREAS - GROUND FLOOR

ASCOTT SOMERSET ROSE ID PRESENTATION - Solis Design









#### COMMONAREAS ASCOTT SOMERSET ROSE ID PRESENTATION - Solis Design











# COMMON AREAS - GROUND FLOOR





# **RESIDENTS' LOUNGE**



# **RESIDENTS' LOUNGE**





# **RESIDENTS' LOUNGE**









# **PUBLIC RESTROOMS - OPTION 1**





# **PUBLIC RESTROOMS - OPTION 2**







# COMMON AREAS - FIRST FLOOR

ASCOTT SOMERSET ROSE ID PRESENTATION - Solis Design

























# COMMON AREAS - FIFTH FLOOR

ASCOTT SOMERSET ROSE ID PRESENTATION - Solis Design



















# COMMON AREAS - FIFTH FLOOR















# KIDS ROOM



# **K