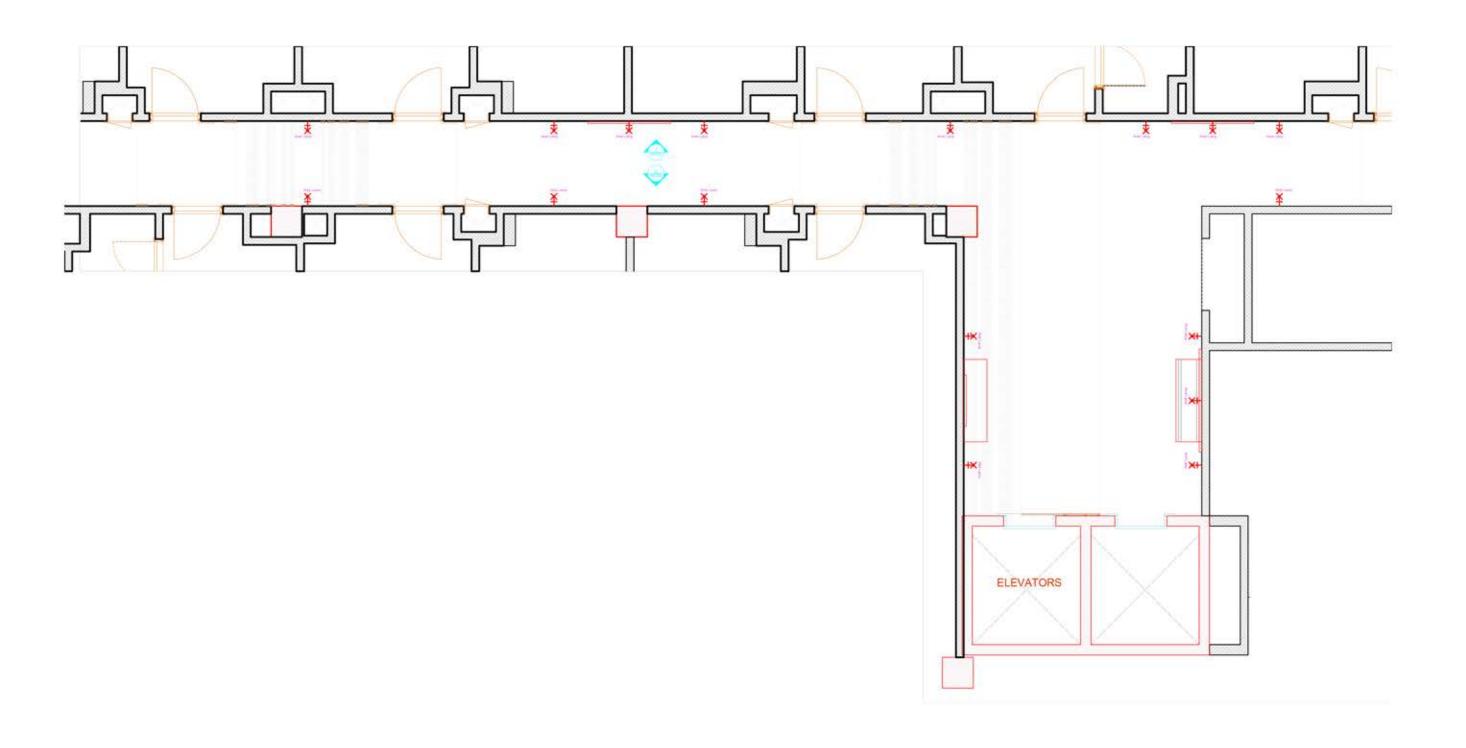

ERSET ROSE ID PRESENTATION - Solis Design









#### COMMONAREAS ASCOTT SOMERSET ROSE ID PRESENTATION - Solis Design











# COMMON AREAS - GROUND FLOOR





# **RESIDENTS' LOUNGE**



# **RESIDENTS' LOUNGE**





# **RESIDENTS' LOUNGE**









# **PUBLIC RESTROOMS - OPTION 1**





# **PUBLIC RESTROOMS - OPTION 2**







# COMMON AREAS - FIRST FLOOR

ASCOTT SOMERSET ROSE ID PRESENTATION - Solis Design

























# COMMON AREAS - FIFTH FLOOR

ASCOTT SOMERSET ROSE ID PRESENTATION - Solis Design



















# COMMON AREAS - FIFTH FLOOR















# KIDS ROOM



# **KIDS ROOM**

# COMMON AREAS - FIFTH FLOOR

















# PUBLIC RESTROOMS & LOCKERS & SPA



# COMMON AREAS - FIFTH FLOOR

















# GYM



# GYM

# COMMON AREAS - ALL FLOORS









# FLOOR CORRIDORS & ELEVATOR HALLS



# FLOOR CORRIDORS & ELEVATOR HALLS













# **TYPICAL LIVING ROOM & KITCHEN**















# ASCOTT SOMERSET ROSE ID PRESENTATION

NAIROBI - KENYA



# SOLIS DESIGN