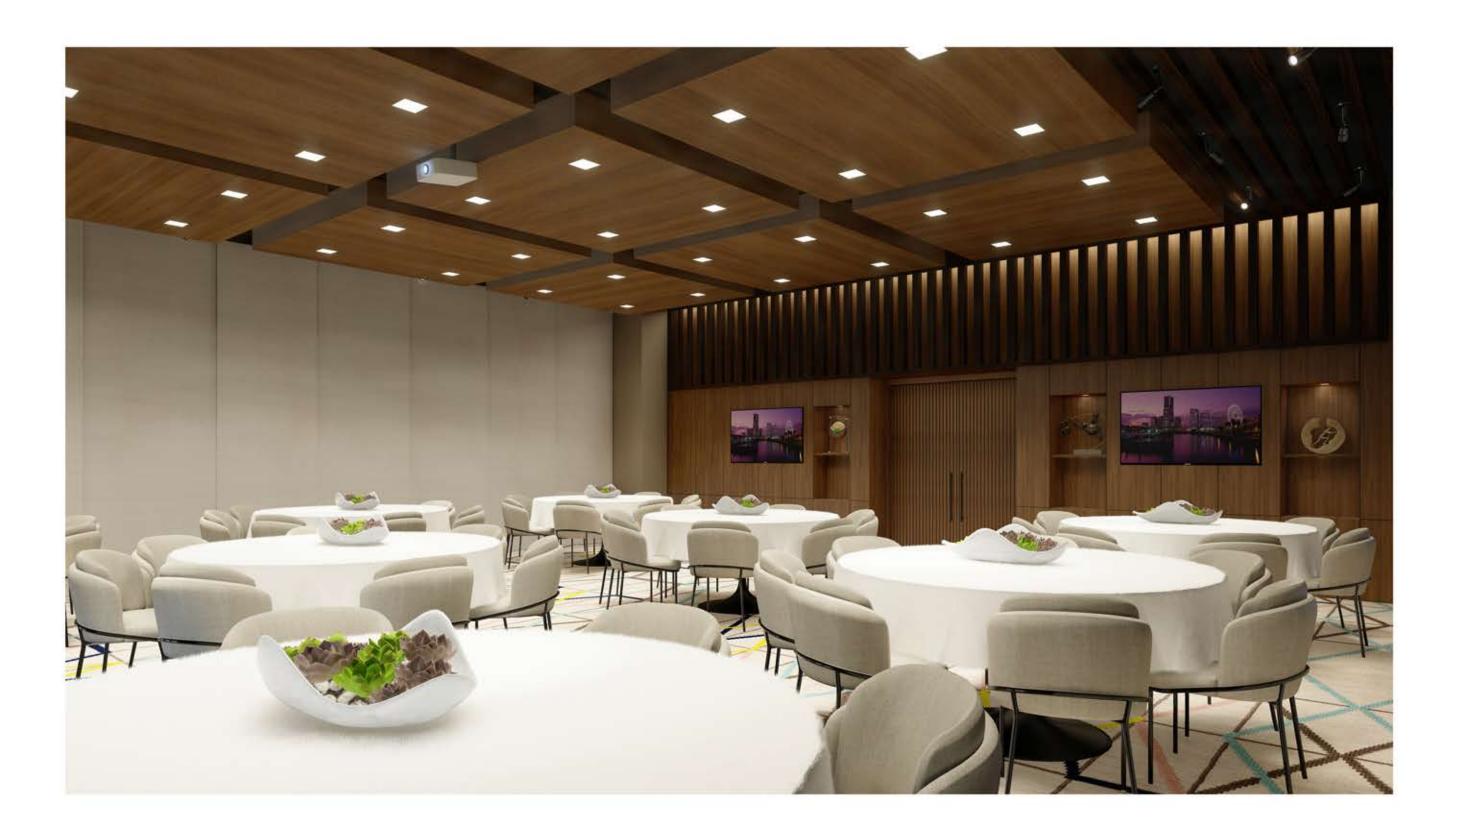

# COMMON AREAS - FIRST FLOOR

ASCOTT SOMERSET ROSE ID PRESENTATION - Solis Design