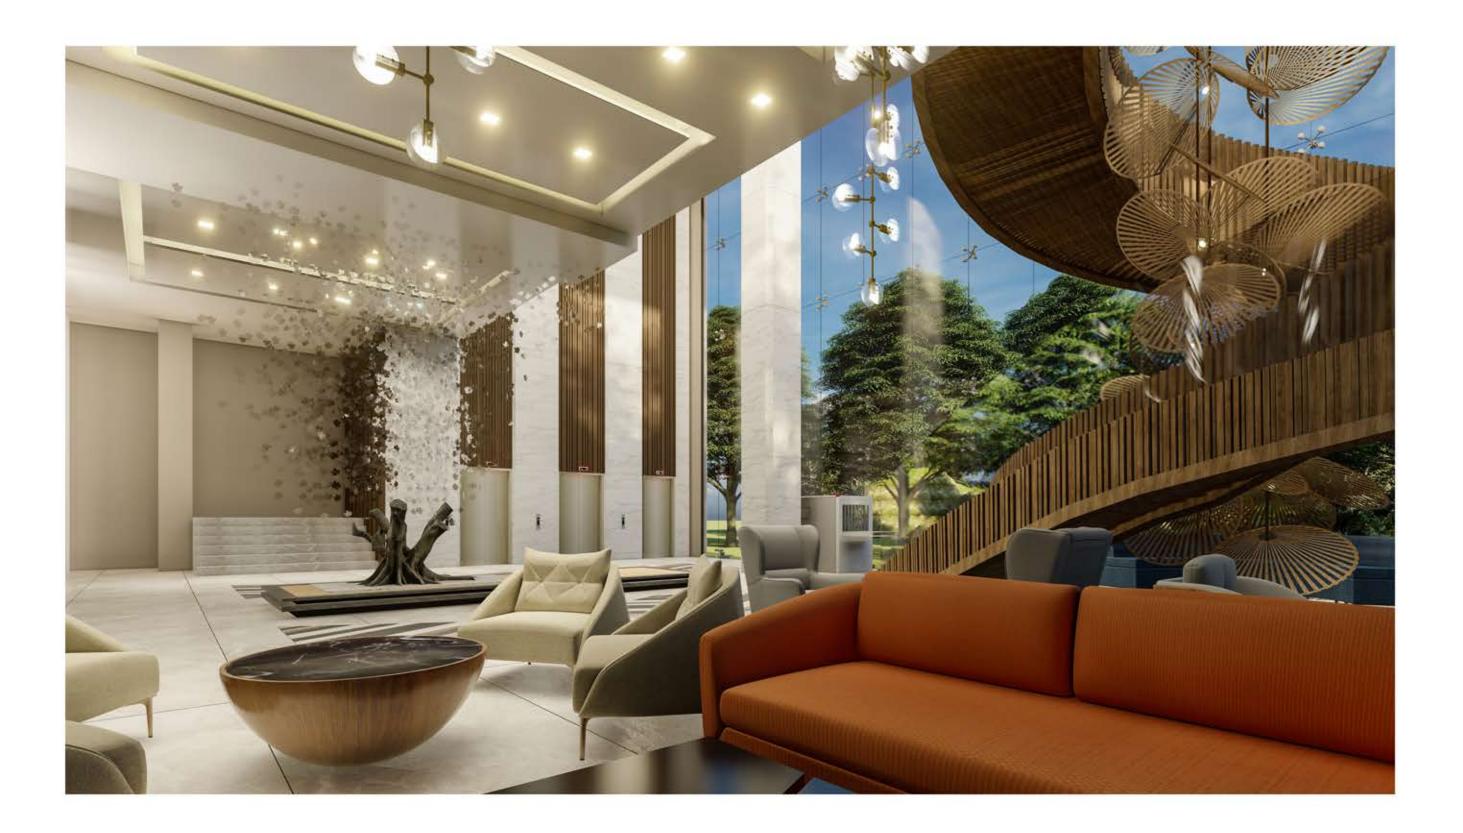

RSET ROSE ID PRESENTATION - Solis Design

XX

X

NH HH









## INSPIRATIONAL IMAGES ASCOTT SOMERSET ROSE ID PRESENTATION - Solis Design



# **CRAFT WORK**



# HARMONY IN THE HOUSE

A project, that represents all about Kenya's characteristics in its own style. A survivor, who is able to stay alive in the wild nature due to its independence and courageous stance. An urbanite, due to its elegant and social quality.

Timeless and mysterious design adapts with the elements of Kenya's human journey in time. A design that reflects the embracement of mother nature with its calm, soft and fresh ambience. And a project that keeps the diversity of Kenya alive within, due to its' habitat scenario which are all privatized and still exists together in a harmony.















# LOBBY



# LOBBY



# LOBBY







# COMMON AREAS - GROUND FLOOR

ASCOTT SOMERSET ROSE ID PRESENTATION - Solis Design



















# TEA ROOM



# TEA ROOM





# TEA ROOM



# COMMON AREAS - GROUND FLOOR

ASCOTT SOMERSET ROSE ID PRESENTATION - Solis Design









#### COMMONAREAS ASCOTT SOMERSET ROSE ID PRESENTATION - Solis Design











# COMMON AREAS - GROUND FLOOR





# **RESIDENTS' LOUNGE**



# **RESIDENTS' LOUNGE**





# **RESIDENTS' LOUNGE**









# **PUBLIC RESTROOMS - OPTION 1**





# **PUBLIC RESTROOMS - OPTION 2**







# COMMON AREAS - FIRST FLOOR

ASCOTT SOMERSET ROSE ID PRESENTATION - Solis Design

























# COMMON AREAS - FIFTH FLOOR

ASCOTT SOMERSET ROSE ID PRESENTATION - Solis Design



















# COMMON AREAS - FIFTH FLOOR















# KIDS RO