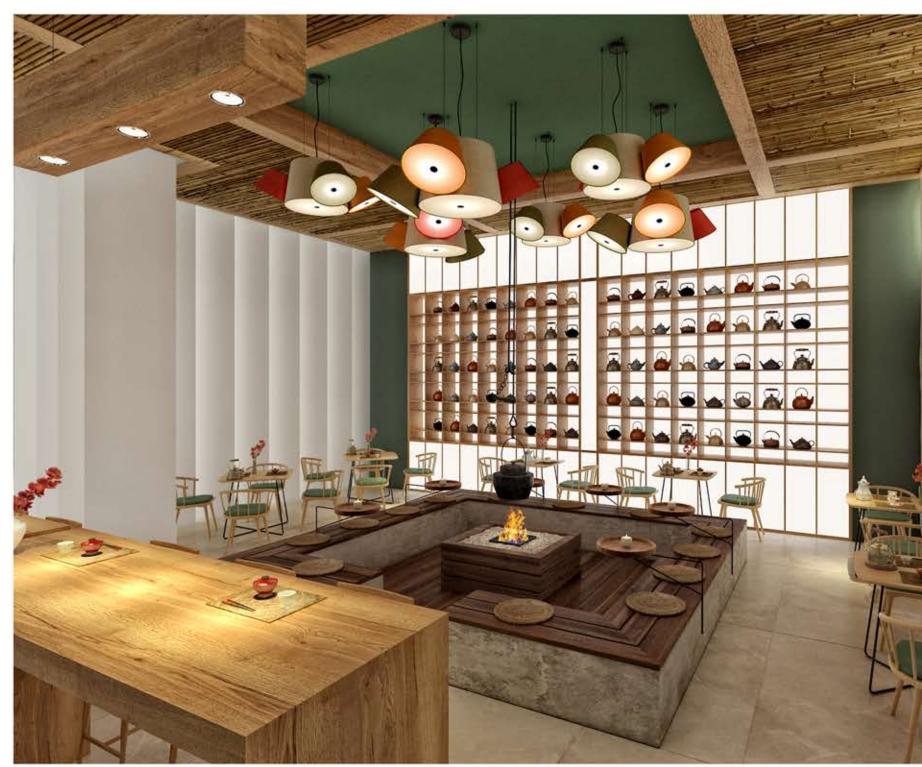

s Design



# **CRAFT WORK**



# HARMONY IN THE HOUSE

A project, that represents all about Kenya's characteristics in its own style. A survivor, who is able to stay alive in the wild nature due to its independence and courageous stance. An urbanite, due to its elegant and social quality.

Timeless and mysterious design adapts with the elements of Kenya's human journey in time. A design that reflects the embracement of mother nature with its calm, soft and fresh ambience. And a project that keeps the diversity of Kenya alive within, due to its' habitat scenario which are all privatized and still exists together in a harmony.















# LOBBY



# LOBBY



# LOBBY







# COMMON AREAS - GROUND FLOOR

ASCOTT SOMERSET ROSE ID PRESENTATION - Solis Design



















# TEA ROOM



# TEA ROOM





# TEA ROOM



# COMMON AREAS - GROUND FLOOR

ASCOTT SOMERSET ROSE ID PRESENTATION - Solis Design









#### COMMONAREAS ASCOTT SOMERSET ROSE ID PRESENTATION - Solis Design











# COMMON AREAS - GROUND FLOOR





# **RESIDENTS' LOUNGE**



# **RESIDENTS' LOUNGE**





# **RESIDENTS' LOUNGE**









# **PUBLIC RESTROOMS - OPTION 1**





# **PUBLIC RESTROOMS - OPTION 2**







# COMMON AREAS - FIRST FLOOR

ASCOTT SOMERSET ROSE ID PRESENTATION - Solis Design

























# COMMON AREAS - FIFTH FLOOR

ASCOTT SOMERSET ROSE ID PRESENTATION - Solis Design



















# COMMON AREAS - FIFTH FLOOR















# KIDS ROOM



# **KIDS ROOM**

# COMMON AREAS - FIFTH FLOOR

















# PUBLIC RESTROOMS & LOCKERS & SPA



# COMMON AREAS - FIFTH F