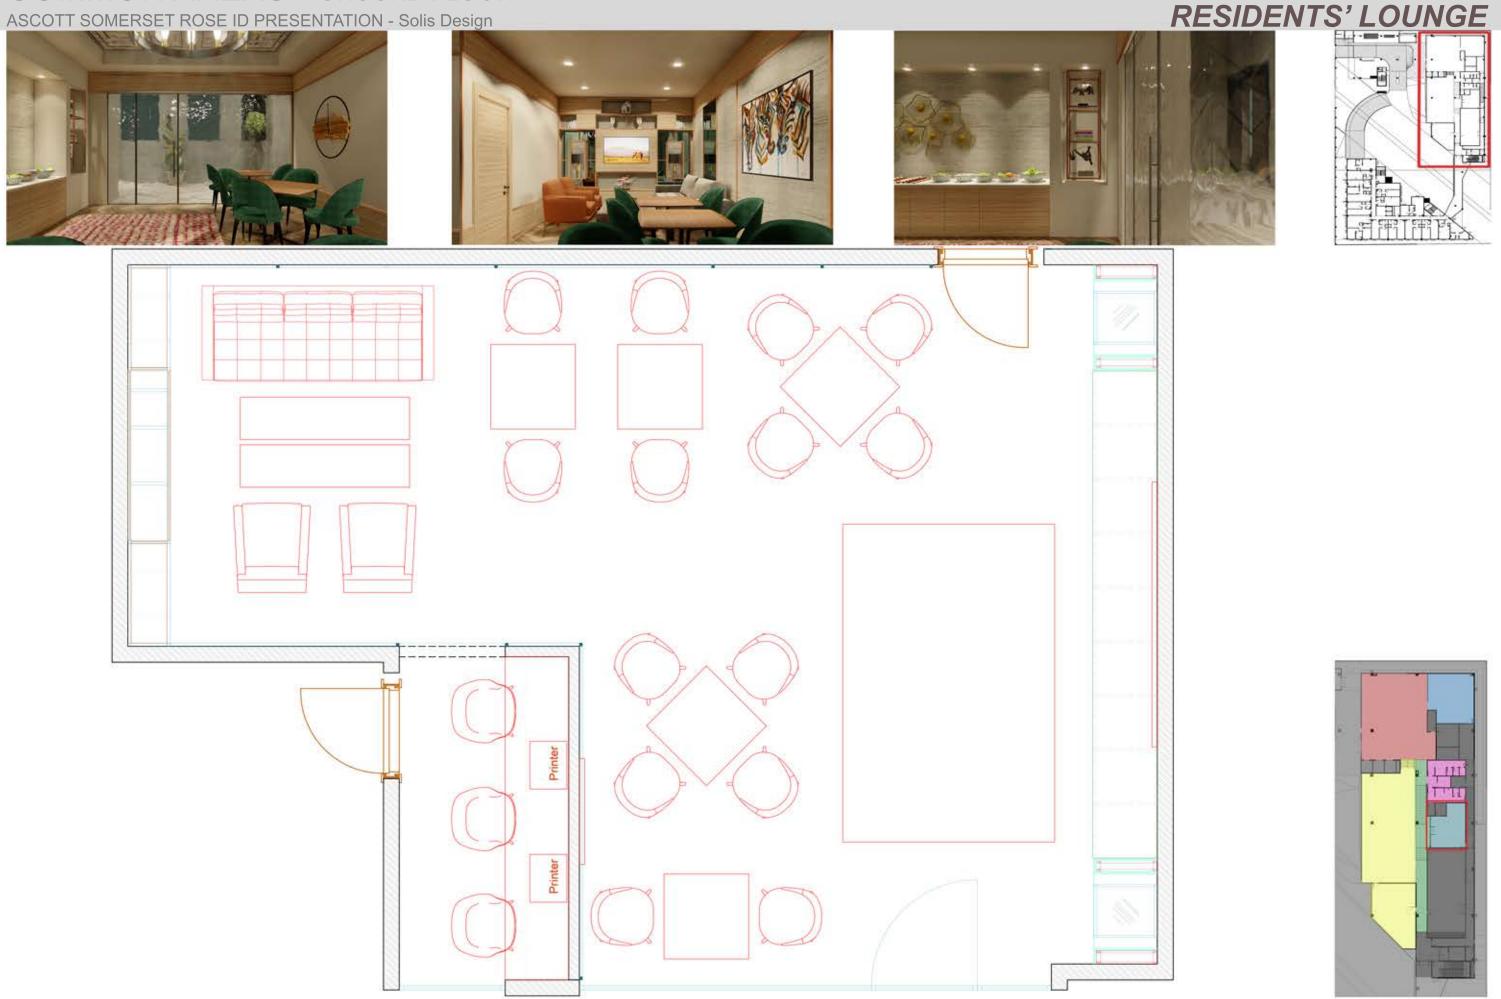

ce. An urbanite, due to its elegant and social quality.

Timeless and mysterious design adapts with the elements of Kenya's human journey in time. A design that reflects the embracement of mother nature with its calm, soft and fresh ambience. And a project that keeps the diversity of Kenya alive within, due to its' habitat scenario which are all privatized and still exists together in a harmony.















# LOBBY



# LOBBY



# LOBBY







# COMMON AREAS - GROUND FLOOR

ASCOTT SOMERSET ROSE ID PRESENTATION - Solis Design



















# TEA ROOM



# TEA ROOM





# TEA ROOM



# COMMON AREAS - GROUND FLOOR

ASCOTT SOMERSET ROSE ID PRESENTATION - Solis Design









#### COMMONAREAS ASCOTT SOMERSET ROSE ID PRESENTATION - Solis Design











# COMMON AREAS - GROUND FLOOR





# **RESIDENTS' LOUNGE**



# **RESIDENTS' LOUNGE**





# **RESIDENTS' LOUNGE**









# **PUBLIC RESTROOMS - OPTION 1**





# **PUBLIC RESTROOMS - OPTION 2**







# COMMON AREAS - FIRST FLOOR

ASCOTT SOMERSET ROSE ID PRESENTATION - Solis Design

























# COMMON AREAS - FIFTH FLOOR

ASCOTT SOMERSET ROSE ID PRESENTATION - Solis Design



















# COMMON AREAS - FIFTH FLOOR















# KIDS ROOM



# **KIDS ROOM**

# COMMON AREAS - FIFTH FLOOR

















# PUBLIC RESTROOMS & LOCKERS & SPA



# COMMON AREAS - FIFTH FLOOR

















# GYM



# GYM

# COMMON AREAS - ALL FLOORS









# FLOOR CORRIDORS & ELEVATOR HALLS



# FLOOR CORRIDORS & ELEVATOR HALLS













# **TYPICAL LIVING ROOM & KITCHEN**















# ASCOTT SOMERSET ROSE