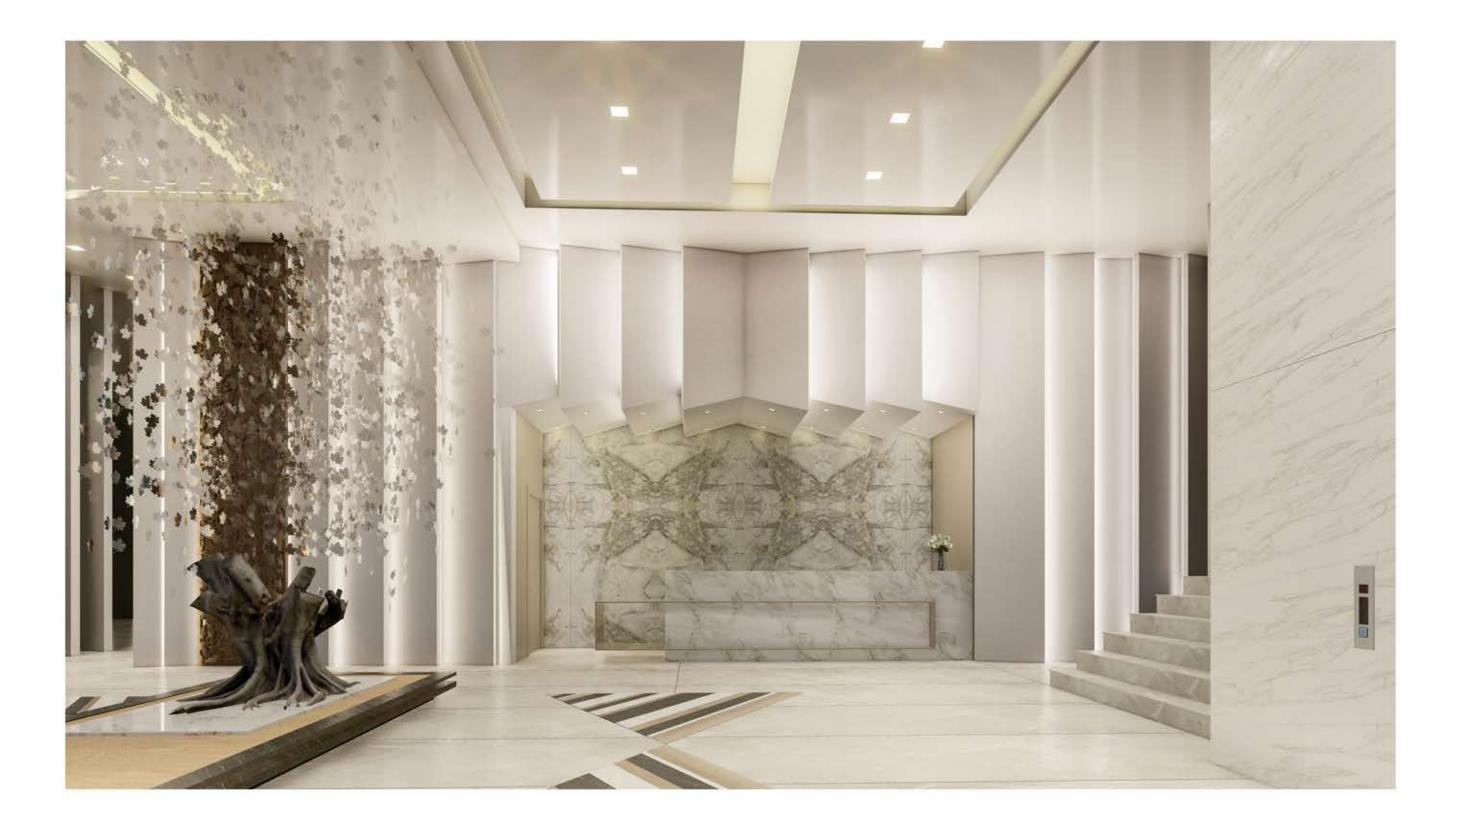

L IMAGES** ASCOTT SOMERSET ROSE ID PRESENTATION - Solis Design

XX

X

NH HH









## INSPIRATIONAL IMAGES ASCOTT SOMERSET ROSE ID PRESENTATION - Solis Design



# **CRAFT WORK**



# HARMONY IN THE HOUSE

A project, that represents all about Kenya's characteristics in its own style. A survivor, who is able to stay alive in the wild nature due to its independence and courageous stance. An urbanite, due to its elegant and social quality.

Timeless and mysterious design adapts with the elements of Kenya's human journey in time. A design that reflects the embracement of mother nature with its calm, soft and fresh ambience. And a project that keeps the diversity of Kenya alive within, due to its' habitat scenario which are all privatized and still exists together in a harmony.















# LOBBY



# LOBBY



# LOBBY







# COMMON AREAS - GROUND FLOOR

ASCOTT SOMERSET ROSE ID PRESENTATION - Solis Design



















# TEA ROOM



# TEA ROOM





# TEA ROOM



# COMMON AREAS - GROUND FLOOR

ASCOTT SOMERSET ROSE ID PRESENTATION - Solis Design









#### COMMONAREAS ASCOTT SOMERSET ROSE ID PRESENTATION - Solis Design











# COMMON AREAS - GROUND FLOOR





# **RESIDENTS' LOUNGE**



# **RESIDENTS' LOUNGE**





# **RESIDENTS' LOUNGE**









# **PUBLIC RESTROOMS - OPTION 1**





# **PUBLIC RESTROOMS - OPTION 2**







# COMMON AREAS - FIRST FLOOR

ASCOTT SOMERSET ROSE ID PRESENTATION - Solis Design

























# COMMON AREAS - FIFTH FLOOR

ASCOTT SOMERSET ROSE ID PRESENTATION - Solis Design



















# COMMON AREAS - FIFTH FLOOR