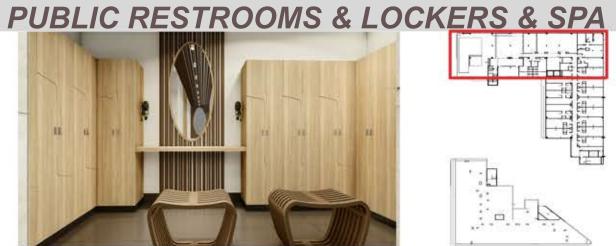

MERSET ROSE ID PRESENTATION - Solis Design



















# TEA ROOM



# TEA ROOM





# TEA ROOM



# COMMON AREAS - GROUND FLOOR

ASCOTT SOMERSET ROSE ID PRESENTATION - Solis Design









#### COMMONAREAS ASCOTT SOMERSET ROSE ID PRESENTATION - Solis Design











# COMMON AREAS - GROUND FLOOR





# **RESIDENTS' LOUNGE**



# **RESIDENTS' LOUNGE**





# **RESIDENTS' LOUNGE**









# **PUBLIC RESTROOMS - OPTION 1**





# **PUBLIC RESTROOMS - OPTION 2**







# COMMON AREAS - FIRST FLOOR

ASCOTT SOMERSET ROSE ID PRESENTATION - Solis Design

























# COMMON AREAS - FIFTH FLOOR

ASCOTT SOMERSET ROSE ID PRESENTATION - Solis Design



















# COMMON AREAS - FIFTH FLOOR















# KIDS ROOM



# **KIDS ROOM**

# COMMON AREAS - FIFTH FLOOR

















# PUBLIC RESTROOMS & LOCKERS & SPA



# COMMON AREAS - FIFTH FLOOR

















# GYM



# GYM

# COMMON AREAS - ALL FLOORS









# FLOOR CORRIDORS & ELEVATOR HALLS



# FLOOR CORRIDORS & ELEVATOR HALLS













# **TYPICAL LIVING ROOM & KITCHEN**















# ASCOTT SOMERSET ROSE ID PRESENTATION

NAIROBI - KENYA



# SOLIS DESIGN