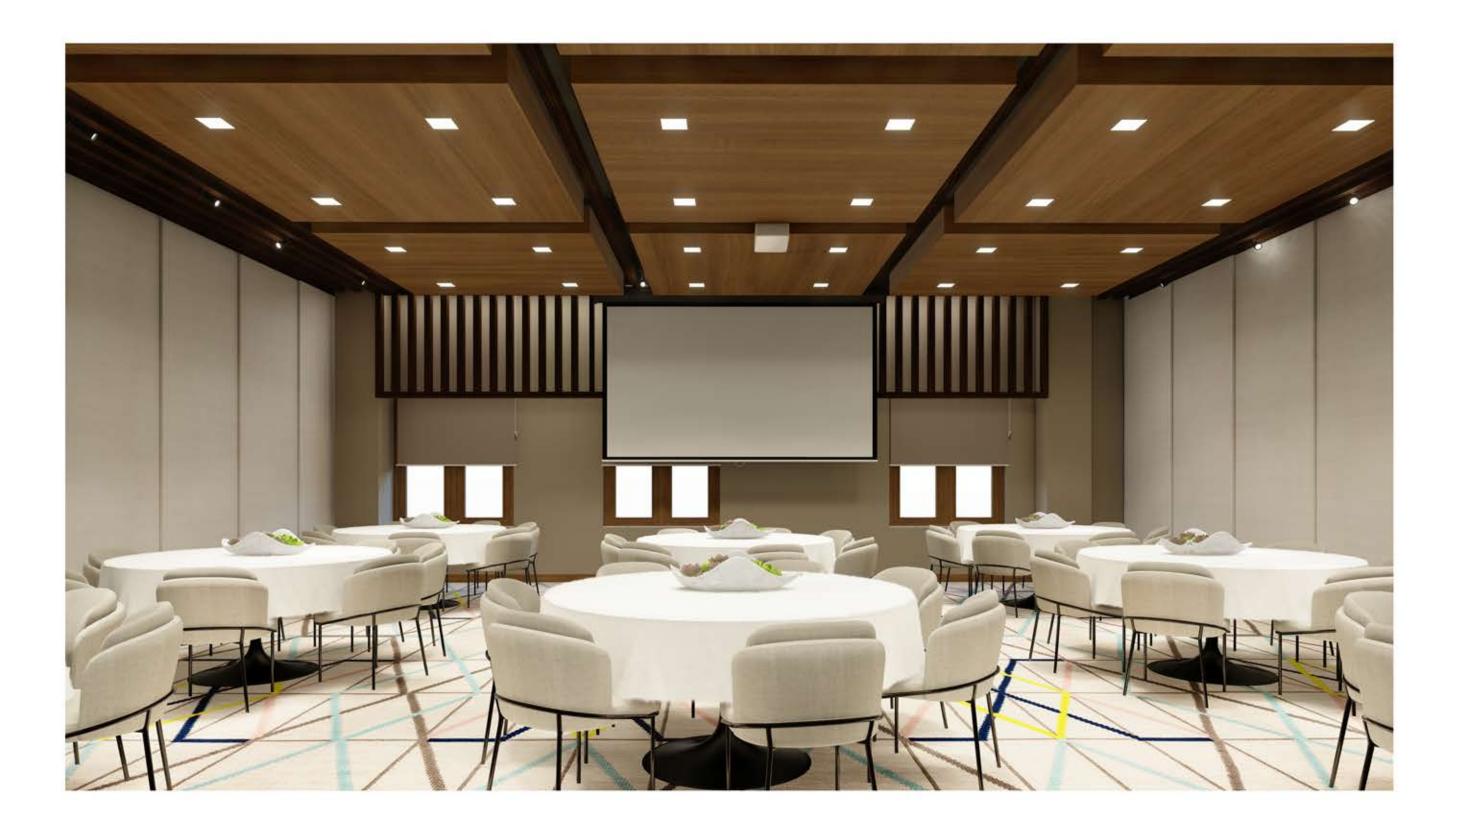

# COMMON AREAS - FIRST FLOOR

ASCOTT SOMERSET ROSE ID PRESENTATION - Solis Design