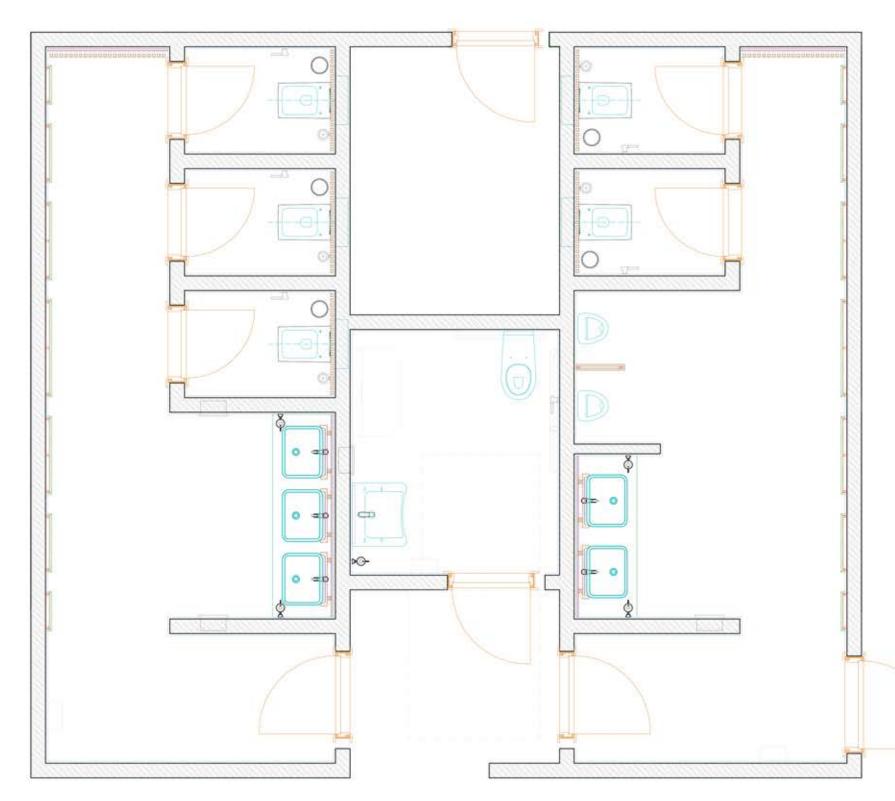

gn adapts with the elements of Kenya's human journey in time. A design that reflects the embracement of mother nature with its calm, soft and fresh ambience. And a project that keeps the diversity of Kenya alive within, due to its' habitat scenario which are all privatized and still exists together in a harmony.















# LOBBY



# LOBBY



# LOBBY







# COMMON AREAS - GROUND FLOOR

ASCOTT SOMERSET ROSE ID PRESENTATION - Solis Design



















# TEA ROOM



# TEA ROOM





# TEA ROOM



# COMMON AREAS - GROUND FLOOR

ASCOTT SOMERSET ROSE ID PRESENTATION - Solis Design









#### COMMONAREAS ASCOTT SOMERSET ROSE ID PRESENTATION - Solis Design











# COMMON AREAS - GROUND FLOOR





# **RESIDENTS' LOUNGE**



# **RESIDENTS' LOUNGE**





# **RESIDENTS' LOUNGE**









# **PUBLIC RESTROOMS - OPTION 1**





# **PUBLIC RESTROOMS - OPTION 2**







# COMMON AREAS - FIRST FLOOR

ASCOTT SOMERSET ROSE ID PRESENTATION - Solis Design

























# COMMON AREAS - FIFTH FLOOR

ASCOTT SOMERSET ROSE ID PRESENTATION - Solis Design



















# COMMON AREAS - FIFTH FLOOR















# KIDS ROOM



# **KIDS ROOM**

# COMMON AREAS - FIFTH FLOOR

















# PUBLIC RESTROOMS & LOCKERS & SPA



# COMMON AREAS - FIFTH FLOOR

















# GYM



# GYM

# COMMON AREAS - ALL FLOORS









# FLOOR CORRIDORS & ELEVATOR HALLS



# FLOOR CORRIDORS & ELEVATOR HALLS













# **TYPICAL LIVING ROOM & KITCHEN**















# ASCOTT SOMERSET ROSE ID PRESENTATION

NAIROBI - KENYA



# SOLIS DESIGN