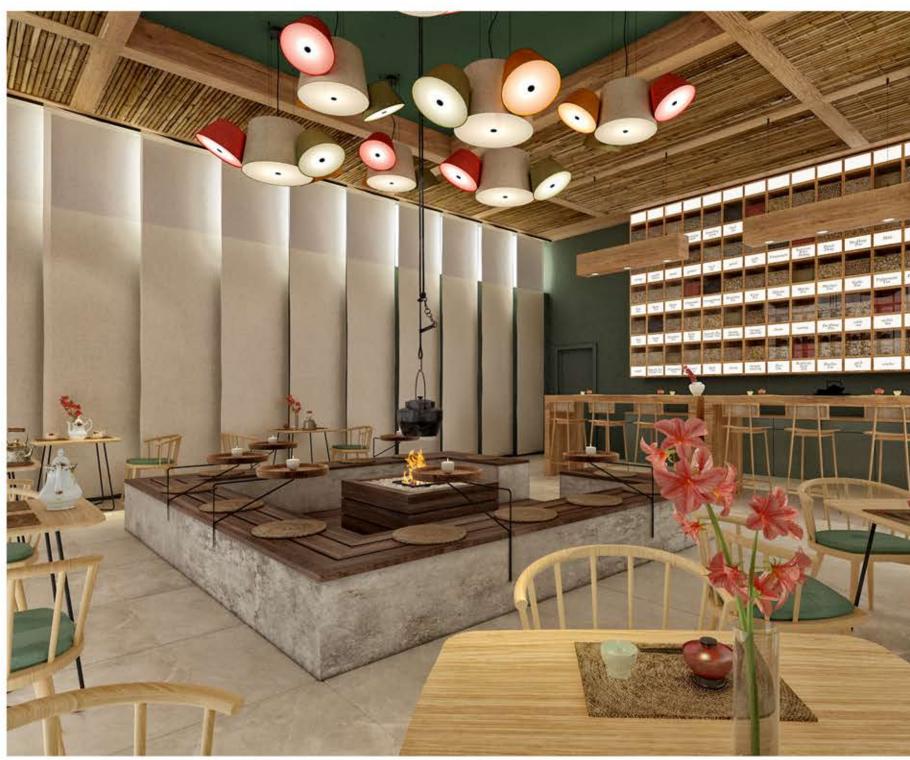

CRAFT WORK**



# HARMONY IN THE HOUSE

A project, that represents all about Kenya's characteristics in its own style. A survivor, who is able to stay alive in the wild nature due to its independence and courageous stance. An urbanite, due to its elegant and social quality.

Timeless and mysterious design adapts with the elements of Kenya's human journey in time. A design that reflects the embracement of mother nature with its calm, soft and fresh ambience. And a project that keeps the diversity of Kenya alive within, due to its' habitat scenario which are all privatized and still exists together in a harmony.















# LOBBY



# LOBBY



# LOBBY







# COMMON AREAS - GROUND FLOOR

ASCOTT SOMERSET ROSE ID PRESENTATION - Solis Design



















# TEA ROOM



# TEA ROOM





# TEA ROOM



# COMMON AREAS - GROUND FLOOR

ASCOTT SOMERSET ROSE ID PRESENTATION - Solis Design









#### COMMONAREAS ASCOTT SOMERSET ROSE ID PRESENTATION - Solis Design











# COMMON AREAS - GROUND FLOOR





# **RESIDENTS' LOUNGE**



# **RESIDENTS' LOUNGE**





# **RESIDENTS' LOUNGE**









# **PUBLIC RESTROOMS - OPTION 1**





# **PUBLIC RESTROOMS - OPTION 2**







# COMMON AREAS - FIRST FLOOR

ASCOTT SOMERSET ROSE ID PRESENTATION - Solis Design

























# COMMON AREAS - FIFTH FLOOR

ASCOTT SOMERSET ROSE ID PRESENTATION - Solis Design



















# COMMON AREAS - FIFTH FLOOR















# KIDS ROOM



# **KIDS ROOM**

# COMMON AREAS - FIFTH FLOOR

















# PUBLIC RESTROOMS & LOCKERS & SPA



# COMMON AREAS - FIFTH FLOOR