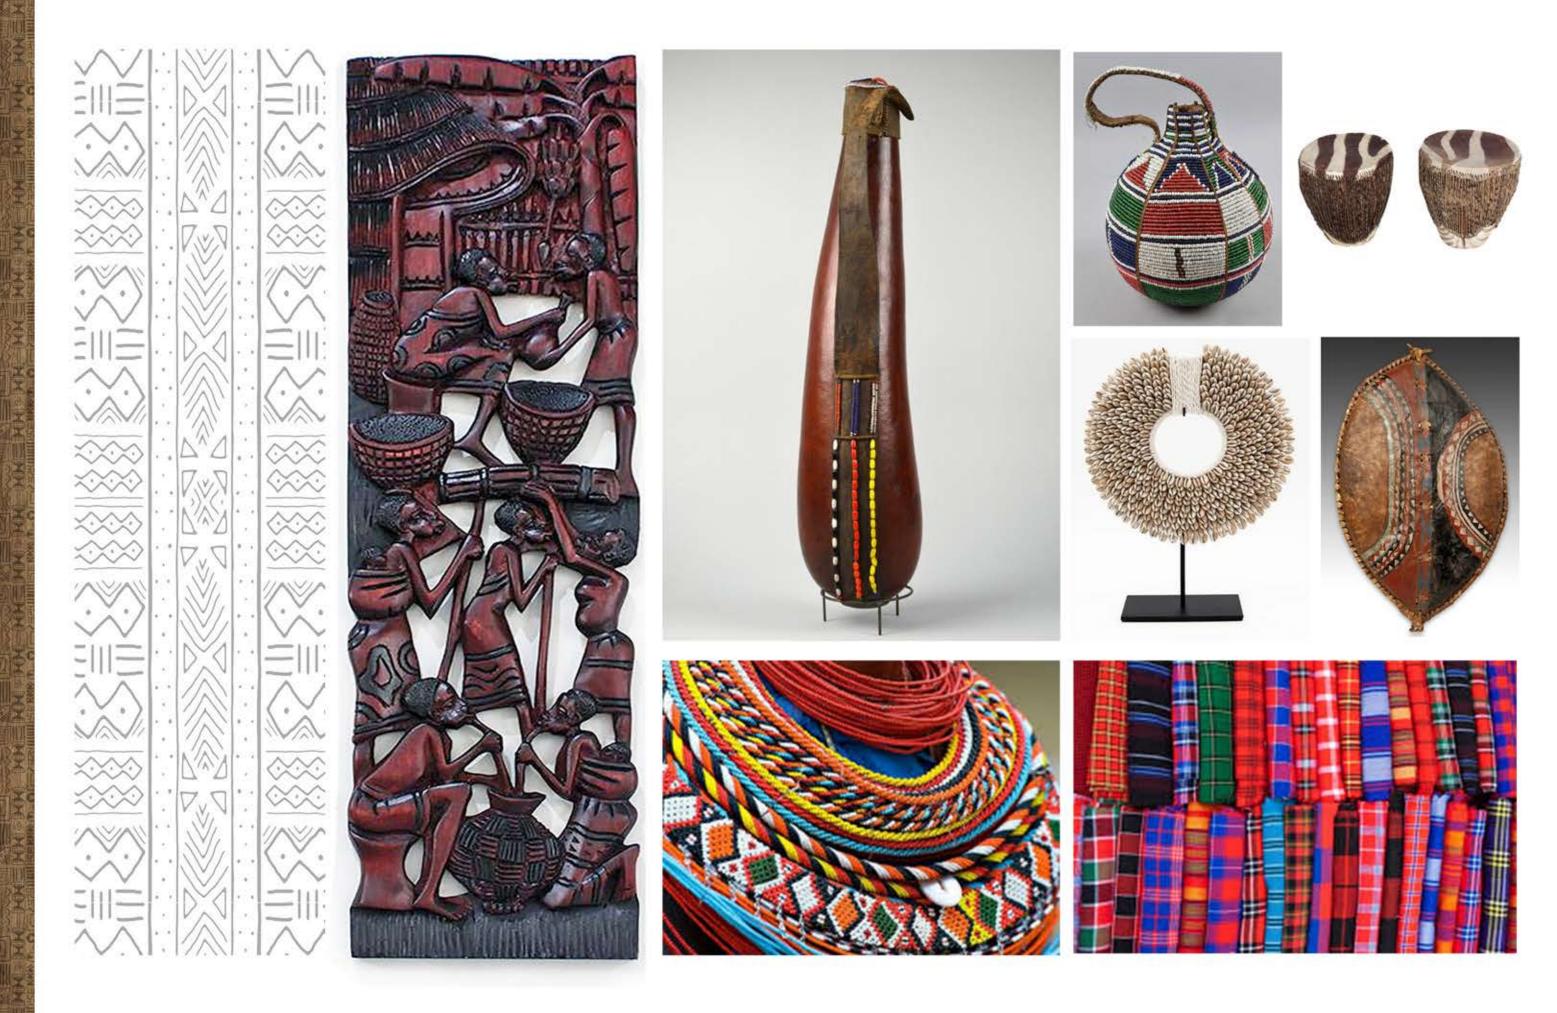

# ASCOTT SOMERSET ROSE ID PRESENTATION



# SOLIS DESIGN

# 











# WILD LIFE



WAAT GALJEEL **KENYAN ASIAN** DASENACH MIJIKENDA TAVETA WALWANA **TESO LEYSAN LUO** SWAHILI **KENYAN AMERICAN** SAMBURU THARAKA KURIA BORANA TAITA KALENJIN ILCHAMUS AMERU EMBU MBEERE SAKUYE NUBI RENDILLE KAMBA **KENYAN EUROPEAN** GABRA BULJI MASAAI ISAAK KONSO LUHYA KISII SUBA ORMA NJEMPS TURKANA GALLA KIKUYU SOMALI **KENYAN ARAB** 















#### **INSPIRATIONAL IMAGES** ASCOTT SOMERSET ROSE ID PRESENTATION - Solis Design

XX

X

NH HH









## INSPIRATIONAL IMAGES ASCOTT SOMERSET ROSE ID PRESENTATION - Solis Design



# **CRAFT WORK**



# HARMONY IN THE HOUSE

A project, that represents all about Kenya's characteristics in its own style. A survivor, who is able to stay alive in the wild nature due to its independence and courageous stance. An urbanite, due to its elegant and social quality.

Timeless and mysterious design adapts with the elements of Kenya's human journey in time. A design that reflects the embracement of mother nature with its calm, soft and fresh ambience. And a project that keeps the diversity of Kenya alive within, due to its' habitat scenario which are all privatized and still exists together in a harmony.















# LOBBY



# LOBBY



# LOBBY







# COMMON AREAS - GROUND FLOOR

ASCOTT SOMERSET ROSE ID PRESENTATION - Solis Design



















# TEA ROOM



# TEA RO