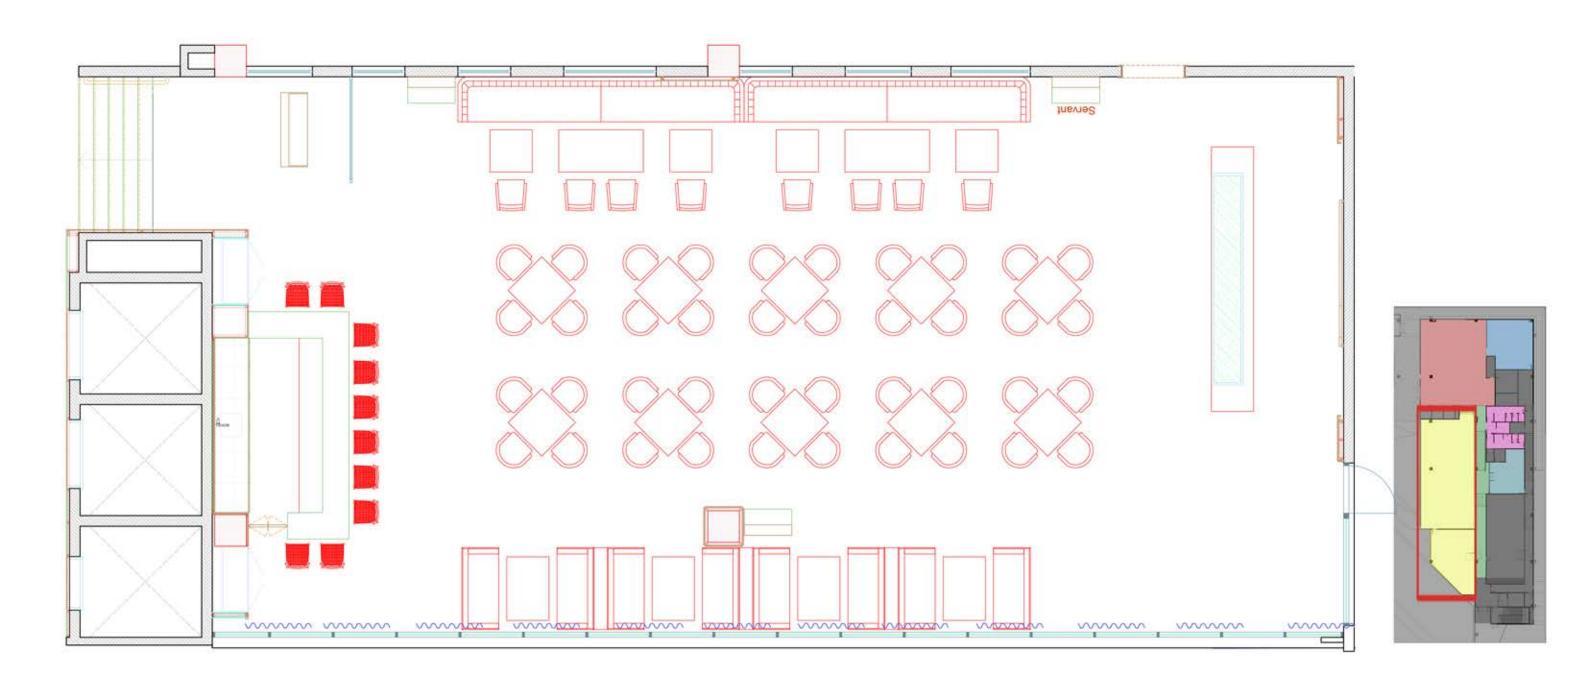

# TEA ROOM

# COMMON AREAS - GROUND FLOOR

ASCOTT SOMERSET ROSE ID PRESENTATION - Solis Design