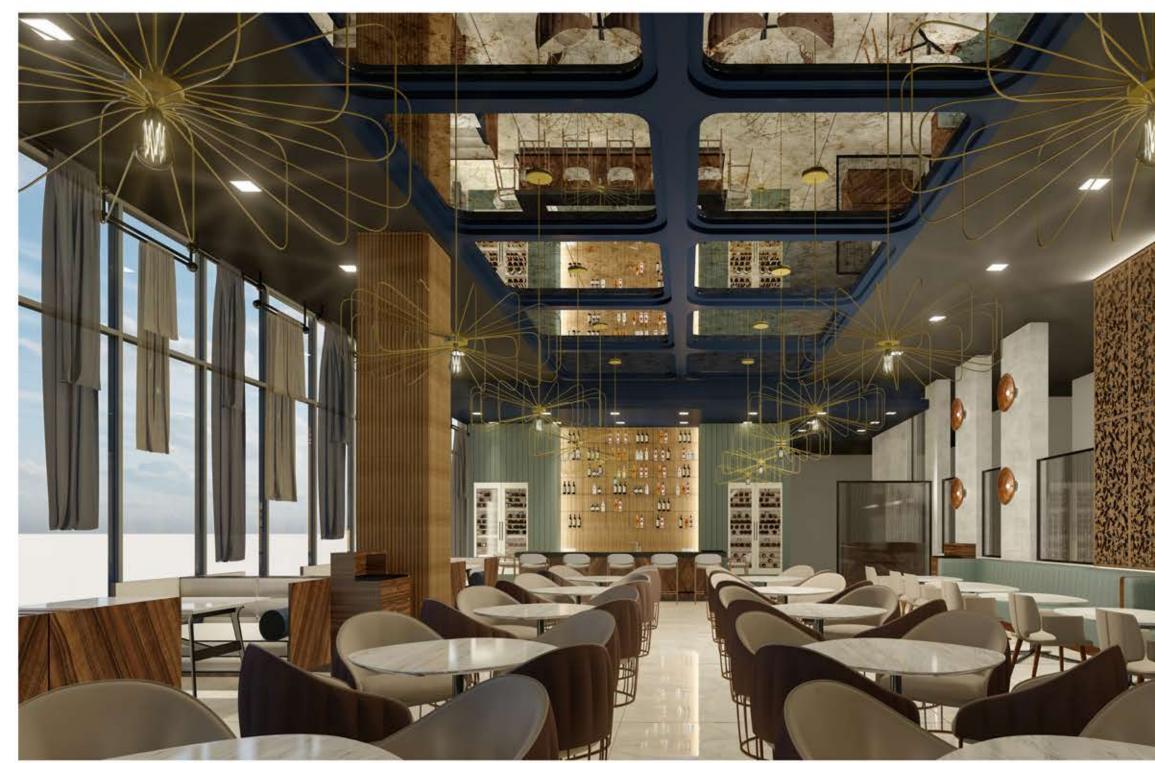

# TEA ROOM

# COMMON AREAS - GROUND FLOOR

ASCOTT SOMERSET ROSE ID PRESENTATION - Solis Design