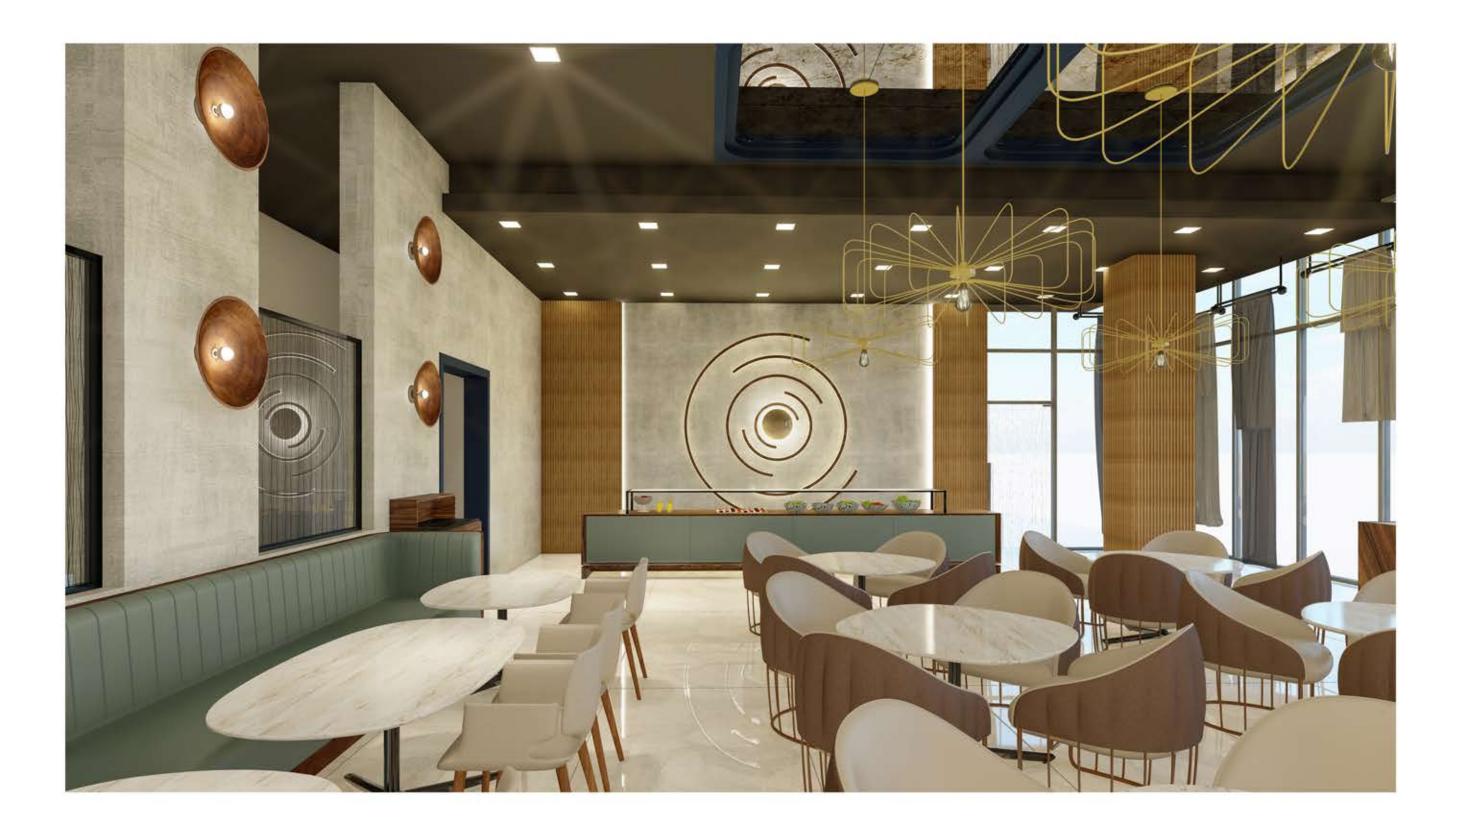

# TEA ROOM

# COMMON AREAS - GROUND FLOOR

ASCOTT SOMERSET ROSE ID PRESENTATION - Solis Design