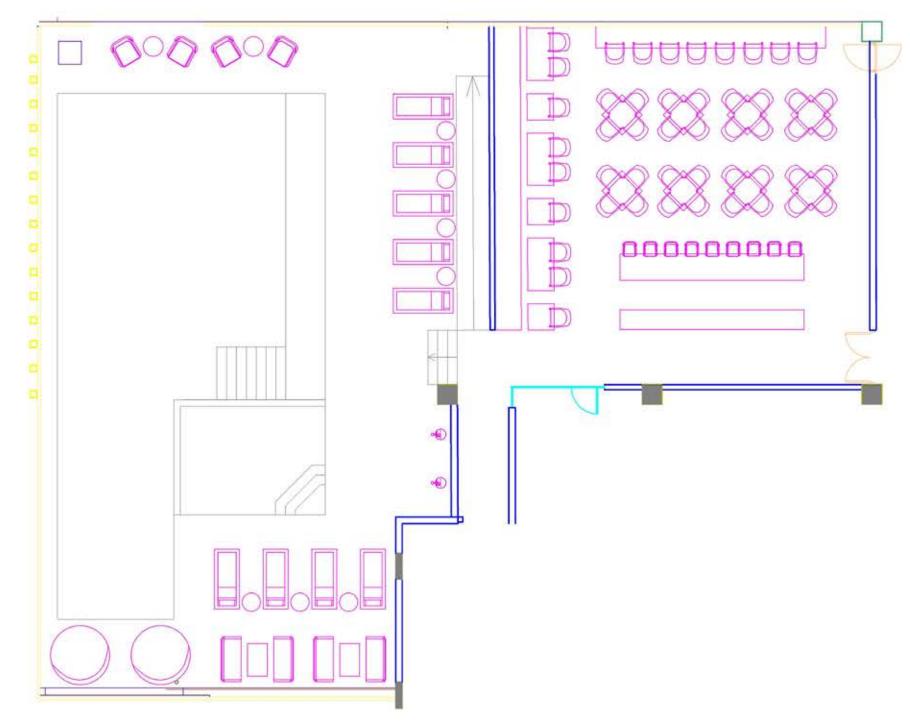

# COMMON AREAS - FIFTH FLOOR

ASCOTT SOMERSET ROSE ID PRESENTATION - Solis Design

# COMMON AREAS - FIFTH FLOOR