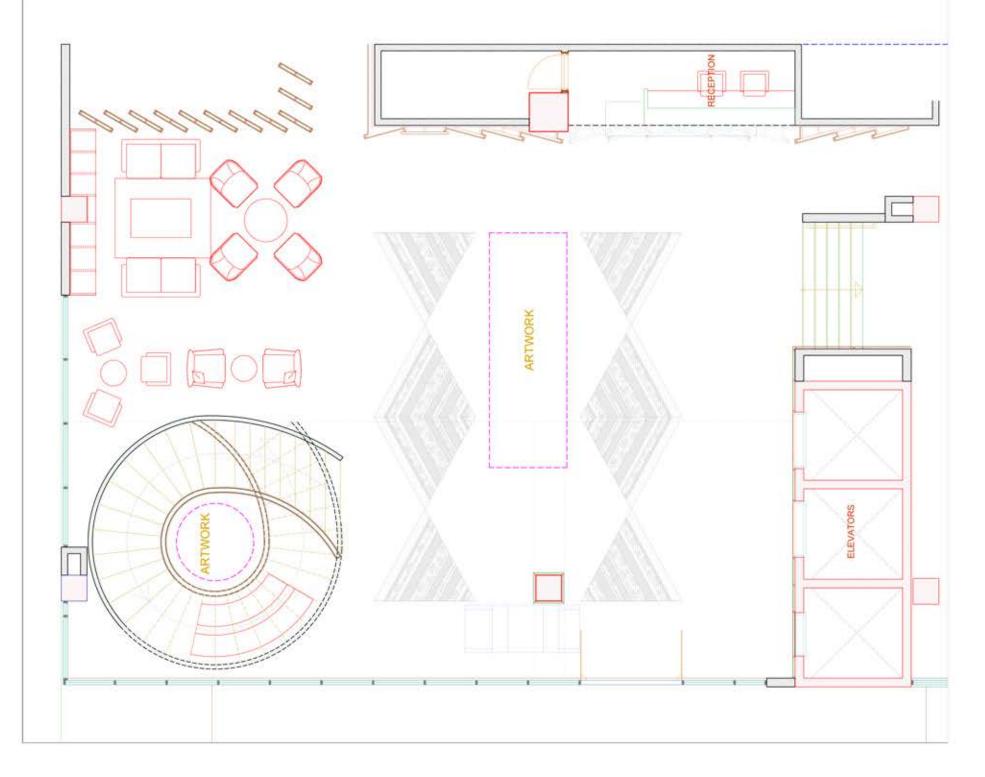

ATIONAL IMAGES** ASCOTT SOMERSET ROSE ID PRESENTATION - Solis Design

XX

X

NH HH









## INSPIRATIONAL IMAGES ASCOTT SOMERSET ROSE ID PRESENTATION - Solis Design



# **CRAFT WORK**



# HARMONY IN THE HOUSE

A project, that represents all about Kenya's characteristics in its own style. A survivor, who is able to stay alive in the wild nature due to its independence and courageous stance. An urbanite, due to its elegant and social quality.

Timeless and mysterious design adapts with the elements of Kenya's human journey in time. A design that reflects the embracement of mother nature with its calm, soft and fresh ambience. And a project that keeps the diversity of Kenya alive within, due to its' habitat scenario which are all privatized and still exists together in a harmony.















# LOBBY



# LOBBY



# LOBBY







# COMMON AREAS - GROUND FLOOR

ASCOTT SOMERSET ROSE ID PRESENTATION - Solis Design



















# TEA ROOM



# TEA ROOM





# TEA ROOM



# COMMON AREAS - GROUND FLOOR

ASCOTT SOMERSET ROSE ID PRESENTATION - Solis Design









#### COMMONAREAS ASCOTT SOMERSET ROSE ID PRESENTATION - Solis Design











# COMMON AREAS - GROUND FLOOR





# **RESIDENTS' LOUNGE**



# **RESIDENTS' LOUNGE**





# **RESIDENTS' LOUNGE**









# **PUBLIC RESTROOMS - OPTION 1**





# **PUBLIC RESTROOMS - OPTION 2**







# COMMON AREAS - FIRST FLOOR

ASCOTT SOMERSET ROSE ID PRESENTATION - Solis Design

























# COMMON AREAS - FIFTH FLOOR

ASCOTT SOMERSET ROSE ID PRESENTATION - Solis Design



















# COMMON AREAS - FIFTH FL