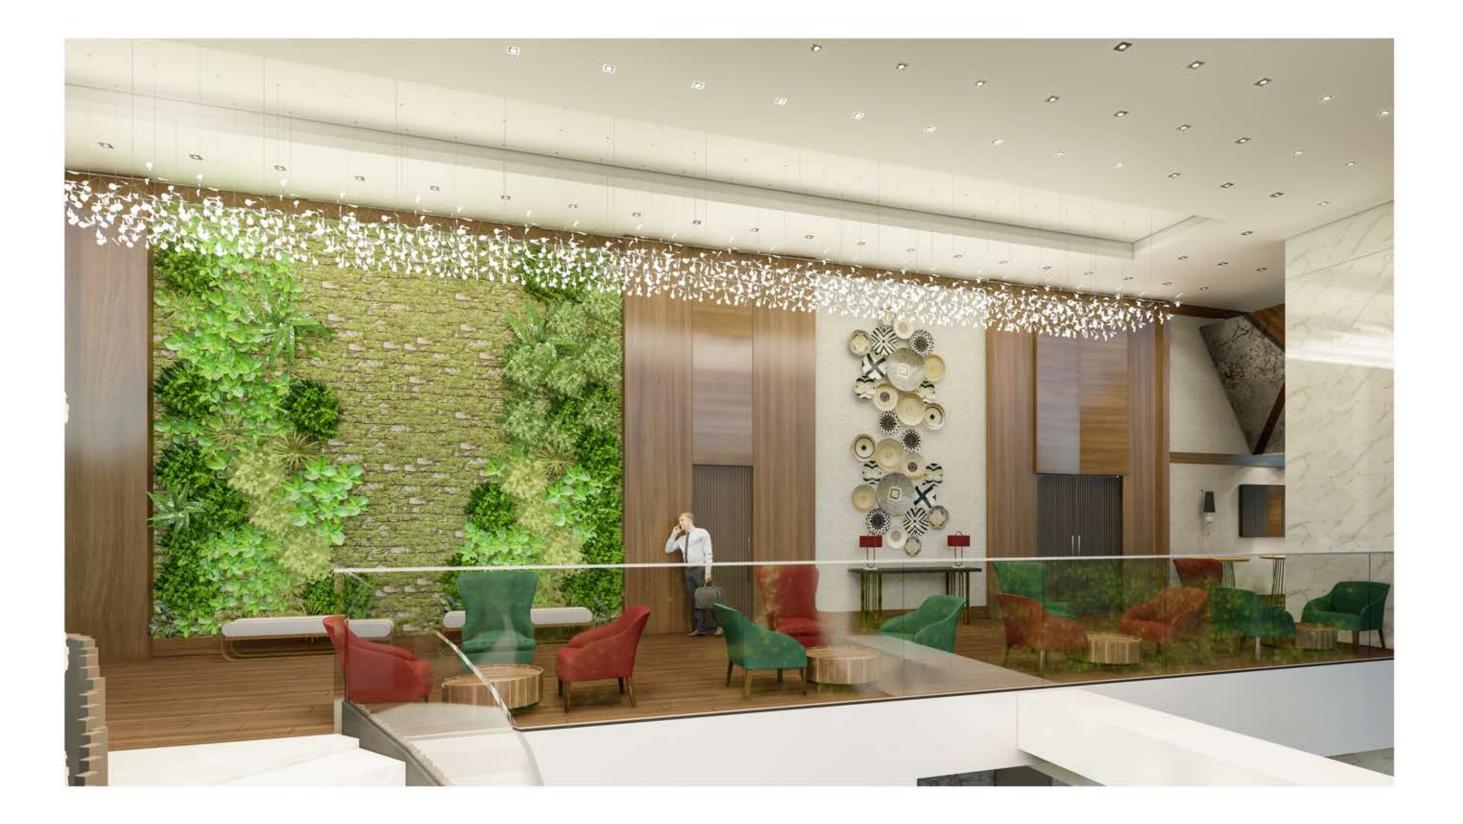

# LOBBY

# COMMON AREAS - GROUND FLOOR

ASCOTT SOMERSET ROSE ID PRESENTATION - Solis Design