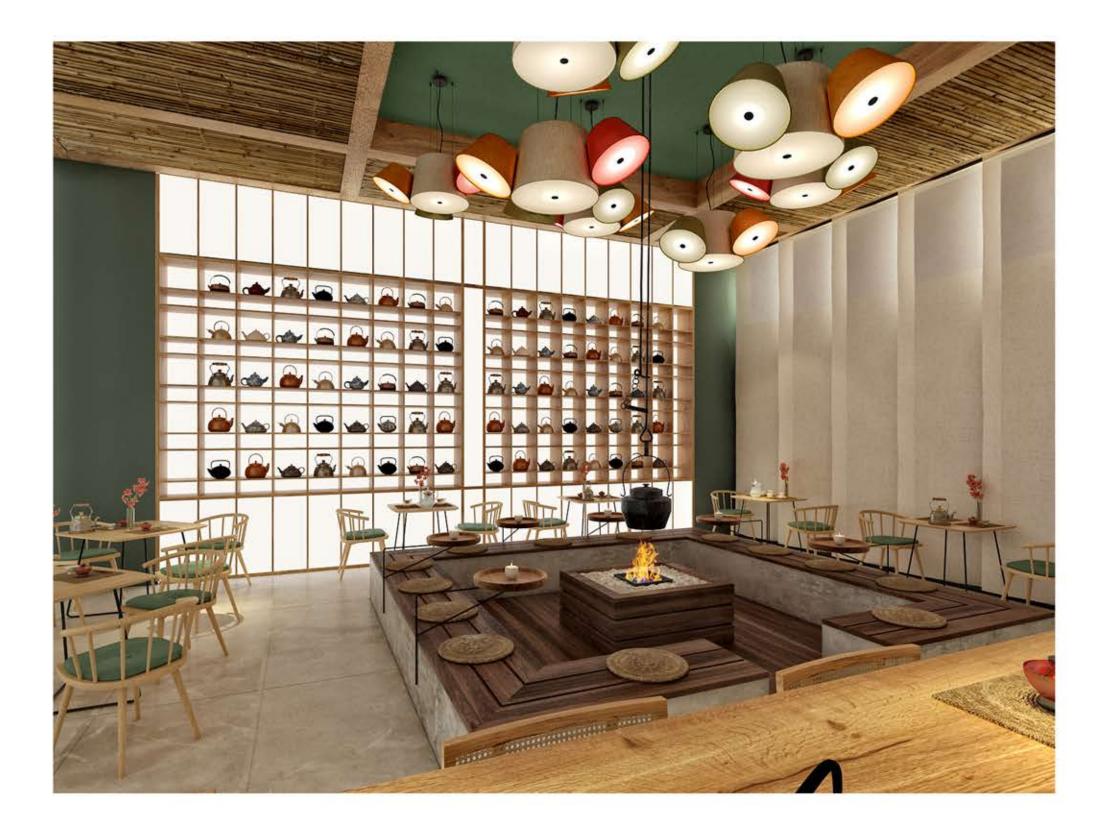

NTATION - Solis Design



# **CRAFT WORK**



# HARMONY IN THE HOUSE

A project, that represents all about Kenya's characteristics in its own style. A survivor, who is able to stay alive in the wild nature due to its independence and courageous stance. An urbanite, due to its elegant and social quality.

Timeless and mysterious design adapts with the elements of Kenya's human journey in time. A design that reflects the embracement of mother nature with its calm, soft and fresh ambience. And a project that keeps the diversity of Kenya alive within, due to its' habitat scenario which are all privatized and still exists together in a harmony.















# LOBBY



# LOBBY



# LOBBY







# COMMON AREAS - GROUND FLOOR

ASCOTT SOMERSET ROSE ID PRESENTATION - Solis Design



















# TEA ROOM



# TEA ROOM





# TEA ROOM



# COMMON AREAS - GROUND FLOOR

ASCOTT SOMERSET ROSE ID PRESENTATION - Solis Design









#### COMMONAREAS ASCOTT SOMERSET ROSE ID PRESENTATION - Solis Design











# COMMON AREAS - GROUND FLOOR





# **RESIDENTS' LOUNGE**



# **RESIDENTS' LOUNGE**





# **RESIDENTS' LOUNGE**









# **PUBLIC RESTROOMS - OPTION 1**





# **PUBLIC RESTROOMS - OPTION 2**







# COMMON AREAS - FIRST FLOOR

ASCOTT SOMERSET ROSE ID PRESENTATION - Solis Design

























# COMMON AREAS - FIFTH FLOOR

ASCOTT SOMERSET ROSE ID PRESENTATION - Solis Design



















# COMMON AREAS - FIFTH FLOOR















# KIDS ROOM



# **KIDS ROOM**

# COMMON AREAS - FIFTH FLOOR

















# PUBLIC RESTROOMS & LOCKERS & SPA



# COMMON A